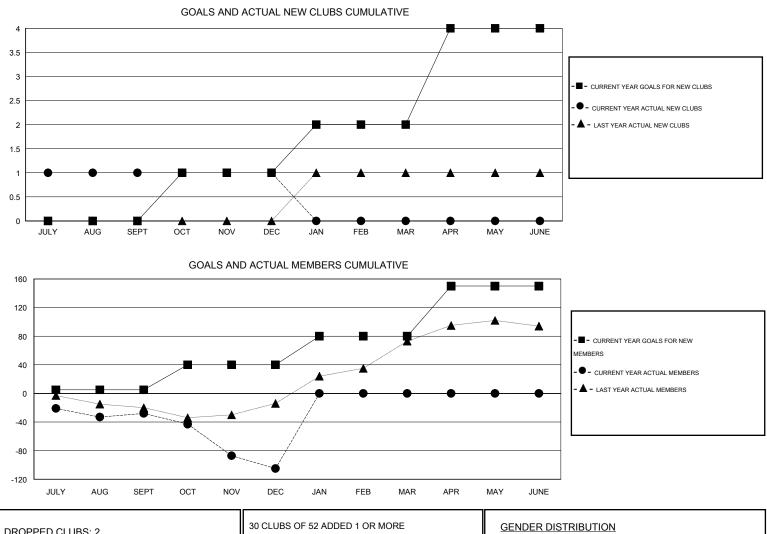

## Gary Wong GMT:

 $\mathsf{GMT} \; \mathsf{CA} \; 1$ Clubs Members RESULTS FOR 2014-2015 RESULTS FOR 2014-2015 NEW CLUB NEW CLUBS DROPPED NET NEW MEMBER CHARTER AND DROPPED NET QUARTER QUARTER GOAL CLUBS GAIN/LOSS GOAL NEW MEMBERS MEMBERS GAIN/LOSS ADDED 0 1 0 1 5 64 92 -28 JULY/AUG/SEPT JULY/AUG/SEPT 0 2 -2 35 39 116 -77 1 OCT/NOV/DEC OCT/NOV/DEC 0 0 0 40 0 0 0 1 JAN/FEB/MAR JAN/FEB/MAR 2 0 0 0 70 0 0 0 APR/MAY/JUNE APR/MAY/JUNE

| DROPPED CLUBS: 2 |     | 30 CLUBS OF 52 ADDED 1 OR MORE<br>NEW MEMBERS | GENDER DISTRIBUTION   |              |     |
|------------------|-----|-----------------------------------------------|-----------------------|--------------|-----|
|                  |     |                                               | MALE                  | 792 (61.25%) |     |
|                  |     |                                               | FEMALE                | 501 (38.75%) |     |
| DROPPED MEMBERS  |     |                                               |                       |              |     |
| DECEASED         | 8   | ASSESSMENT DATA                               |                       |              |     |
| CLUB CANCELLED   | 16  |                                               |                       |              | 300 |
| OTHER            | 184 |                                               | HEAD OF HOUSEHOLD     |              | 144 |
| TOTAL            | 208 |                                               | NON-HEAD OF HOUSEHOLD |              | 156 |
|                  |     |                                               |                       |              |     |